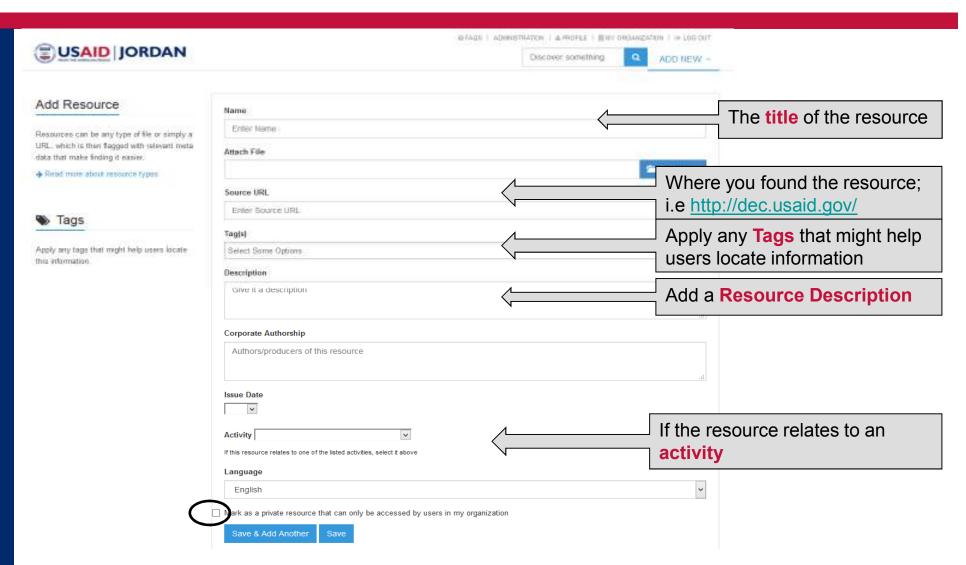

ed with resources identified and uploaded by:
  - Staff from USAID/Jordan
  - MESP
  - IPs and other portal users











# Resources Vs Collections

- Resources can be any type of file or simply a URL, which is then flagged with relevant meta data that make finding it easier
- Resources generate previews of their contents offering additional ways for users to interact with that data online
- Collections group together separate Resources that relate to each other for a specific purpose
- Collections should generally not be used to collect all the Resources on a specific subject area as that is what Tags are for





# https://usaidjordankmportal.com/

- User registration
- New Partner Organizations
- Organization membership has three different levels of access:





### Add a Resource





### **How to Find Resources**

### Discover new things

Discover something

Q Reset Search

#### FILTER BY



onomic Growth And Development

- (3) Education
- (1) Basic Education
- (1) Communications
- (1) Economic Research
- (1) Education Administration
- (1) Education Policy
- (1) Education Research
- (1) Educational Delivery

#### More Tags



LANGUAGE

(1) Arabic



(4) USAID Economic Growth Through Sustainable Tourism Project

FILTERED BY: OTHER \*

8 RESULTS FOUND. SHOWING MOST RECENTLY UPDATED

#### USAID Graphic Standards Manual

Other Management Communications Source Government Management ...more

Provides graphic standards and guidance for USAID's public communication. The guidelines in this manual are compulsory for all USAID employees and contractors producing communication