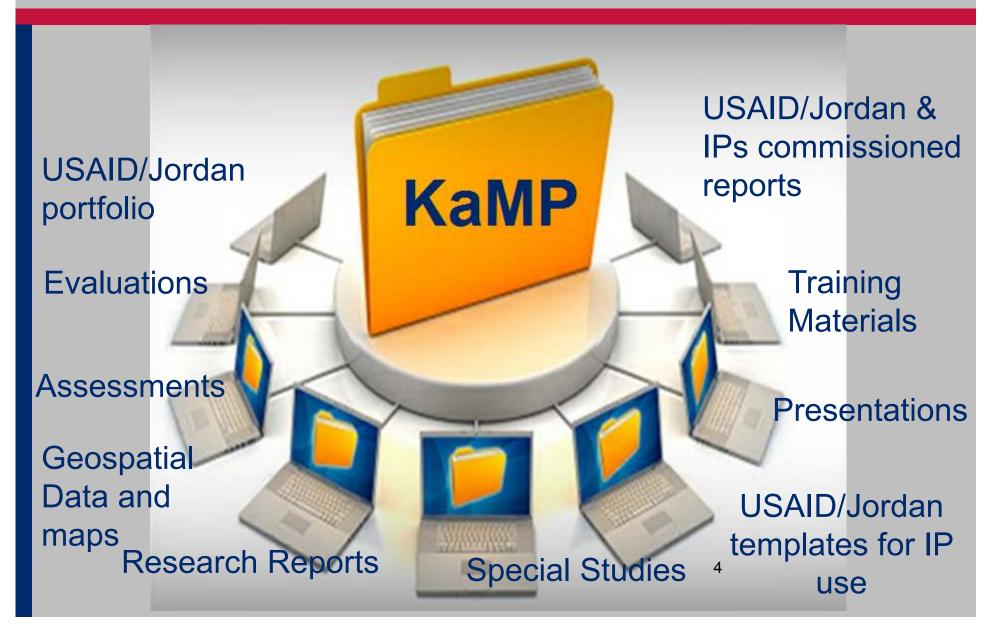

# Session 10 Knowledge Management Portal (KaMP)

within Jordan

A web-based repository of development information resources designed to improve sharing of data and information between the USAID/Jordan Mission, local implementing partners and development organizations

## **KaMP Key Audiences**

- The KaMP will be available to all interested development partners in Jordan and will be populated with resources identified and uploaded by:
  - Staff from USAID/Jordan
  - MESP
  - IPs and other portal users

# Resources Vs Collections

- Resources can be any type of file or simply a URL, which is then flagged with relevant meta data that make finding it easier
- Resources generate previews of their contents offering additional ways for users to interact with that data online
- Collections group together separate Resources that relate to each other for a specific purpose
- Collections should generally not be used to collect all the Resources on a specific subject area as that is what Tags are for