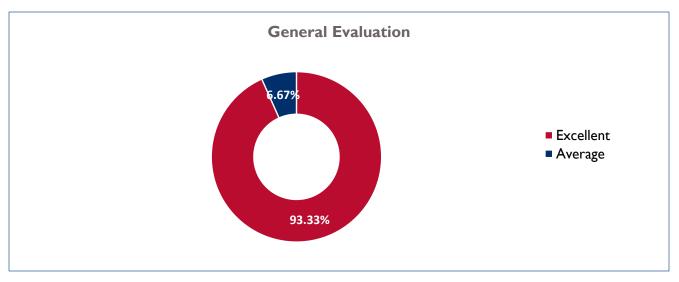

#### **Training Evaluation and Post-Test**

At the end of the training, participants were given a workshop on the last day, also conducted to help gauge the perceived change in knowledge by the participants at the end of the training. the training was completed by conducting a Course electronic evaluation through the trainees for the trainers, and a post-examination for all the courses subject of the training.