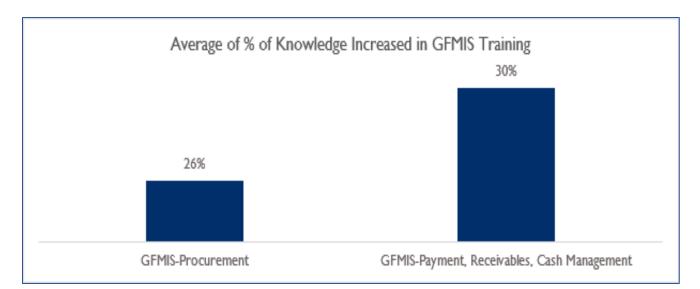

#### Pre and Post-Test Results (Knowledge based):

The average increase in the level of knowledge for the 6 trainees from the MoY Procurement Department is **26**% while for the 4 trainees from the MoY Department of Receipts, Payments, and Cash Management, it was **30%**.