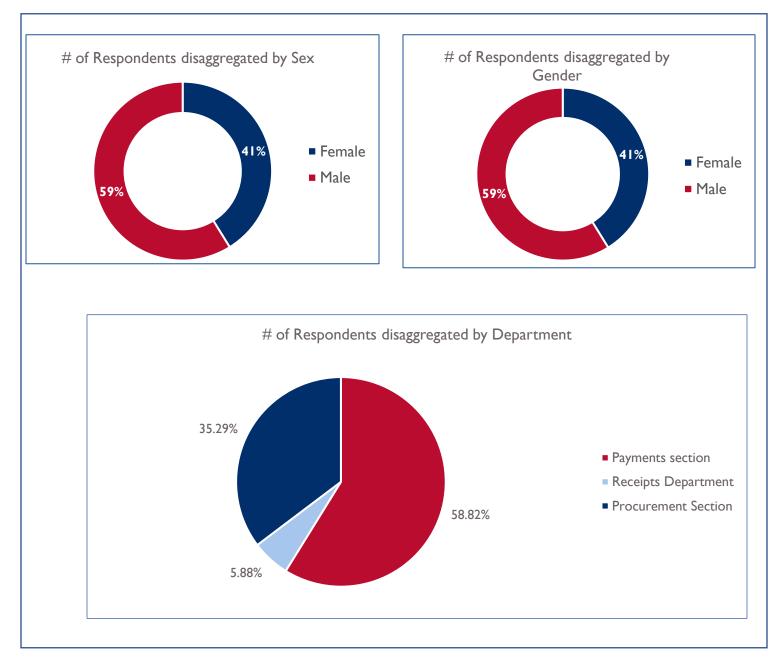

The training participants included staff members of finance & Procurement representatives. Total number of participants was 21 (males: 11; females: 10) who belonged to 5 departments in the MoY finance (see Annex 1 for list of participants)

Figure 1: Respondents Distribution per Background Variables