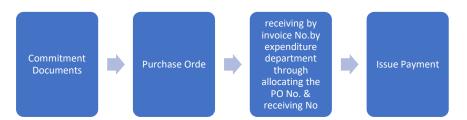

#### Procurement Department:

- The staff of the Purchasing Department of the Finance Department have been trained on the system on an intermittent basis since 2019
- The employees were trained to enter the annual and semi-annual agreements and withdraw the issues from them (sending invoices directly to the Expenditure Department), which did not exist previously and was not used by the Procurement Department until the training date.
- The employees were trained to differentiate between the direct purchase order and the local purchase order on the system (it was confirmed by the Director of the Directorate to activate the purchase order).
- The employees were trained to issue purchase orders for purchase requests and activate the correct process, which the current employees did not have any knowledge of before the training, except for the head of the department.
- The Expenditure Department was assured of withdrawing purchase orders and issuing invoices from them, in order not to duplicate the Purchase order, and to ensure that the necessary allocations and commitments for invoices were reserved, and this procedure was not applied by the Purchases Department and the Expenses Department before training. The current treatment is not withdrawing purchase orders and linking the Purchasing Directorate with the expenditures unit for the invoices of the Directorate, which has been confirmed by withdrawing purchase orders and withdrawing receipt numbers
- Current process flow prior to the training:

• New process implemented after the training:

• The employees were assured to request the report (details of the amended commitment) periodically to address any errors or abuses of the commitment documents and purchase orders. - The previous treatment was to request the report when there are no allocations with the Expenditure Department only, and the report is often requested at the end of the year only and not periodically