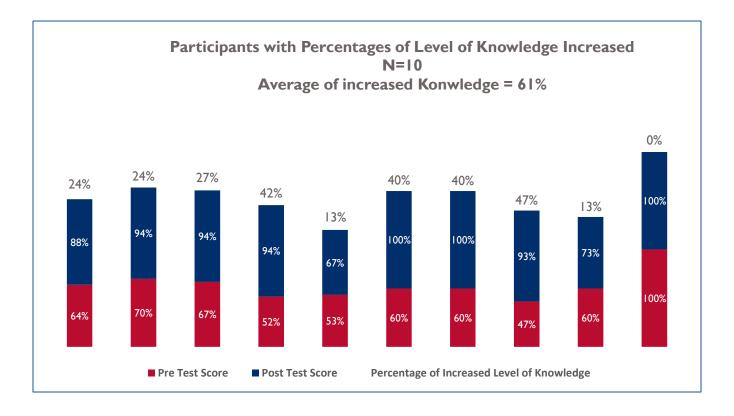

#### Pre and Post-Test Results (Knowledge based):

The average increase in the level of knowledge for the 6 trainees from the MoY Procurement Department is **26**% while for the 4 trainees from the MoY Department of Receipts, Payments, and Cash Management, it was **30%**.

Additionally, the analysis has indicated that the Compliance rate on average enhanced from **40**% to **61**% via measuring the type of functions of GFMIS is currently in use compared to pre post training cource.

Below is the summary of the post and pre-evaluation scores for the 10 trainees from the MoY Procurement Department and Department of Receipts, Payments, and Cash Management: